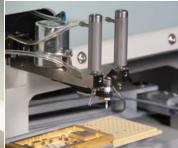

## **7200CR SERIES**MANUAL EPOXY DIE BONDERS

Continuing a Tradition of Quality

The fully programmable Microprocessor Controlled dispensing of epoxy ensures precise dot size. Each **EPOXY DISPENSE HEAD** contains 2 <sup>5</sup>/<sub>8</sub>cc reservoirs for Epoxy. A variety of dispense needles are available to suit most applications. Dispense elevation is programmable. Following the dispense sequence; the machine automatically calls for the **VACUUM PICKUP TOOL** when the tool head assembly is lifted to a programmed elevation from the work. The Machine can be programmed for operator input to toggle between the **EPOXY DISPENSE TOOL** and the **VACUUM PICKUP TOOL** for pick and place operation.