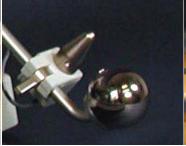

The **VACUUM PICKUP TOOL** has a flat-faced Delrin tip with a vacuum through hole. A broad range of die sizes can be handled with a single tool. Die selected from practically any carrier media can be manipulated and rotated (360°) into position. Vacuum can be turned On or Off either by contact with the die surface or by control of the operator at any elevation.