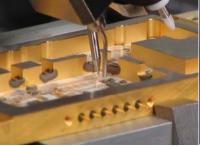

## **7200CR SERIES**MANUAL EPOXY DIE BONDERS

Continuing a Tradition of Quality

The fully programmable Microprocessor Controlled dispensing of epoxy ensures precise dot size. Each **EPOXY DISPENSE HEAD** contains 2 <sup>5</sup>/<sub>8</sub>cc reservoirs for Epoxy. A variety of dispense needles are available to suit most applications. Dispense elevation is programmable. Following the dispense sequence; the machine automatically calls for the **VACUUM PICKUP TOOL** when the tool head assembly is lifted to a programmed elevation from the work. The Machine can be programmed for operator input to toggle between the **EPOXY DISPENSE TOOL** and the **VACUUM PICKUP TOOL** for pick and place operation.

The **VACUUM PICKUP TOOL** has a flat-faced Delrin tip with a vacuum through hole. A broad range of die sizes can be handled with a single tool. Die selected from practically any carrier media can be manipulated and rotated (360°) into position. Vacuum can be turned On or Off either by contact with the die surface or by control of the operator at any elevation.