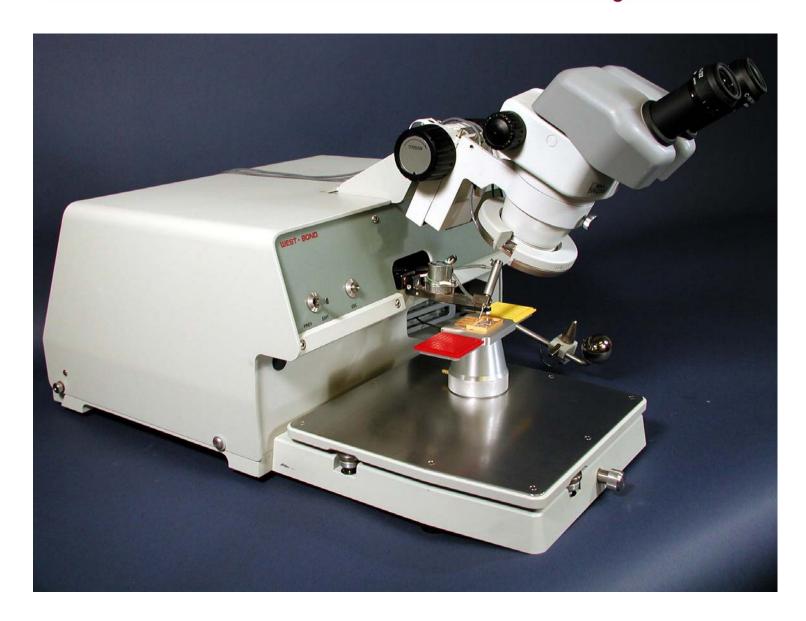

## **7200CR SERIES**MANUAL EPOXY DIE BONDERS

Continuing a Tradition of Quality

The fully programmable Microprocessor Controlled dispensing of epoxy ensures precise dot size. Each **EPOXY DISPENSE HEAD** contains 2 <sup>5</sup>/<sub>8</sub>cc reservoirs for Epoxy. A variety of dispense needles are available to suit most applications. Dispense elevation is programmable. Following the dispense sequence; the machine automatically calls for the **VACUUM PICKUP TOOL** when the tool head assembly is lifted to a programmed elevation from the work. The Machine can be programmed for operator input to toggle between the **EPOXY DISPENSE TOOL** and the **VACUUM PICKUP TOOL** for pick and place operation.

The **VACUUM PICKUP TOOL** has a flat-faced Delrin tip with a vacuum through hole. A broad range of die sizes can be handled with a single tool. Die selected from practically any carrier media can be manipulated and rotated (360°) into position. Vacuum can be turned On or Off either by contact with the die surface or by control of the operator at any elevation.