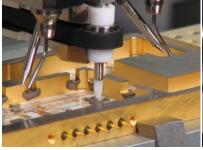

## **7200CR SERIES**MANUAL EPOXY DIE BONDERS

Continuing a Tradition of Quality

The fully programmable Microprocessor Controlled dispensing of epoxy ensures precise dot size. Each **EPOXY DISPENSE HEAD** contains 2 <sup>5</sup>/<sub>8</sub>cc reservoirs for Epoxy. A variety of dispense needles are available to suit most applications. Dispense elevation is programmable. Following the dispense sequence; the machine automatically calls for the **VACUUM PICKUP TOOL** when the tool head assembly is lifted to a programmed elevation from the work. The Machine can be programmed for operator input to toggle between the **EPOXY DISPENSE TOOL** and the **VACUUM PICKUP TOOL** for pick and place operation.

The **VACUUM PICKUP TOOL** has a flat-faced Delrin tip with a vacuum through hole. A broad range of die sizes can be handled with a single tool. Die selected from practically any carrier media can be manipulated and rotated (360°) into position. Vacuum can be turned On or Off either by contact with the die surface or by control of the operator at any elevation.