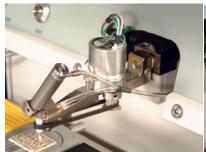

The **VACUUM PICKUP TOOL** has a flat-faced Delrin tip with a vacuum through hole. A broad range of die sizes can be handled with a single tool. Die selected from practically any carrier media can be manipulated and rotated (360°) into position. Vacuum can be turned On or Off either by contact with the die surface or by control of the operator at any elevation.